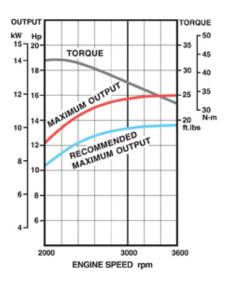

# PERFORMANCE

# ENGINE DATA

| ENGINE TYPE       | Forced Air-Cooled V-twin 4-cycle<br>Vertical Shaft OHV Gasoline Engine |
|-------------------|------------------------------------------------------------------------|
| NUMBER OF         | 2                                                                      |
| CYLINDERS         | 2                                                                      |
| BORE X STROKE     | 2.9 x 2.8 in. (73 x 72mm)                                              |
| DISPLACEMENT      | 603cc (36.8 cu. in.)                                                   |
| COMPRESSION RATIO | 8.1:1                                                                  |
| MAXIMUM POWER     | 16.0hp (11.9 kW) / 3600 rpm                                            |
| MAXIMUM TORQUE    | 32.1 ft. lbs. (43.5 N•m) / 2400 rpm                                    |
| OIL CAPACITY      | 1.8 U.S. qt. (1.7 liter) w/Filter                                      |