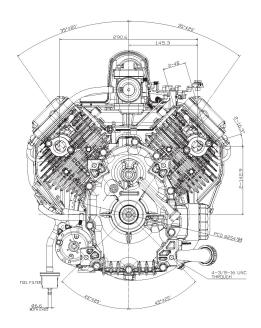

|
| CYLINDERS         | 2                                                                      |
| BORE X STROKE     | 2.9 x 2.8 in. (73 x 72mm)                                              |
| DISPLACEMENT      | 603cc (36.8 cu. in.)                                                   |
| COMPRESSION RATIO | 8.1:1                                                                  |
| MAXIMUM POWER     | 16.0hp (11.9 kW) / 3600 rpm                                            |
| MAXIMUM TORQUE    | 32.1 ft. lbs. (43.5 N•m) / 2400 rpm                                    |
| OIL CAPACITY      | 1.8 U.S. qt. (1.7 liter) w/Filter                                      |

# PERFORMANCE







#### DIMENSIONS Dry Weight: 80.9 lbs. (36.7kg)