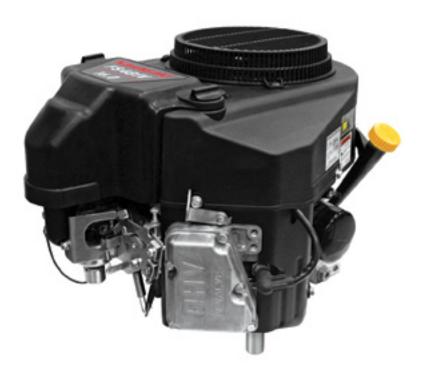

# FS481V

#### 603сс, 16.0нр / 3600 крм

### FEATURES

- Overhead v-valve
- 90° V-twin
- High performance pressurized lubrication
- Electronic spark ignition
- Automatic compression release
- Internally vented carburetor
- Rotating grass screen
- Dual element air filter
- Cast-iron cylinder liners

# ENGINE DATA

| ENGINE TYPE       | Forced Air-Cooled V-twin 4-cycle<br>Vertical Shaft OHV Gasoline Engine |
|-------------------|------------------------------------------------------------------------|
| NUMBER OF         | 2                                                                      |
| CYLINDERS         | 2                                                                      |
| BORE X STROKE     | 2.9 x 2.8 in. (73 x 72mm)                                              |
| DISPLACEMENT      | 603cc (36.8 cu. in.)                                                   |
| COMPRESSION RATIO | 8.1:1                                                                  |
| MAXIMUM POWER     | 16.0hp (11.9 kW) / 3600 rpm                                            |
| MAXIMUM TORQUE    | 32.1 ft. lbs. (43.5 N•m) / 2400 rpm                                    |
| OIL CAPACITY      | 1.8 U.S. qt. (1.7 liter) w/Filter                                      |