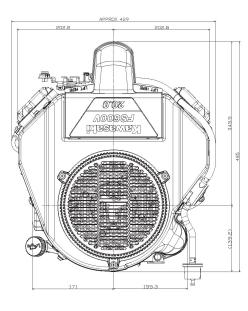

|
| CYLINDERS         | 2                                                                      |
| BORE X STROKE     | 2.9 x 2.8 in. (73 x 72mm)                                              |
| DISPLACEMENT      | 603cc (36.8 cu. in.)                                                   |
| COMPRESSION RATIO | 8.1:1                                                                  |
| MAXIMUM POWER     | 16.0hp (11.9 kW) / 3600 rpm                                            |
| MAXIMUM TORQUE    | 32.1 ft. lbs. (43.5 N•m) / 2400 rpm                                    |
| OIL CAPACITY      | 1.8 U.S. qt. (1.7 liter) w/Filter                                      |

# PERFORMANCE







#### DIMENSIONS Dry Weight: 80.9 lbs. (36.7kg)