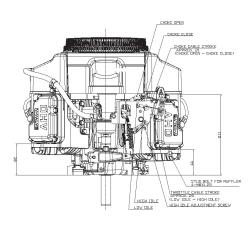

|
| CYLINDERS         | 2                                                                      |
| BORE X STROKE     | 2.9 x 2.8 in. (73 x 72mm)                                              |
| DISPLACEMENT      | 603cc (36.8 cu. in.)                                                   |
| COMPRESSION RATIO | 8.1:1                                                                  |
| MAXIMUM POWER     | 16.0hp (11.9 kW) / 3600 rpm                                            |
| MAXIMUM TORQUE    | 32.1 ft. lbs. (43.5 N•m) / 2400 rpm                                    |
| OIL CAPACITY      | 1.8 U.S. qt. (1.7 liter) w/Filter                                      |

# PERFORMANCE







#### DIMENSIONS Dry Weight: 80.9 lbs. (36.7kg)