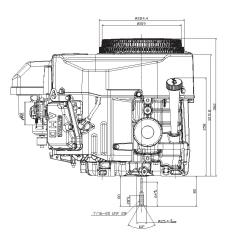

|
| CYLINDERS         | 2                                                                      |
| BORE X STROKE     | 2.9 x 2.8 in. (73 x 72mm)                                              |
| DISPLACEMENT      | 603cc (36.8 cu. in.)                                                   |
| COMPRESSION RATIO | 8.1:1                                                                  |
| MAXIMUM POWER     | 16.0hp (11.9 kW) / 3600 rpm                                            |
| MAXIMUM TORQUE    | 32.1 ft. lbs. (43.5 N•m) / 2400 rpm                                    |
| OIL CAPACITY      | 1.8 U.S. qt. (1.7 liter) w/Filter                                      |

# PERFORMANCE







#### DIMENSIONS Dry Weight: 80.9 lbs. (36.7kg)