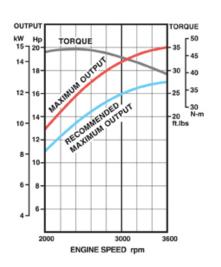

#### **PERFORMANCE**

### ENGINE DATA

| ENGINE TYPE            | Forced Air-Cooled V-twin 4-cycle<br>Vertical Shaft OHV Gasoline Engine |
|------------------------|------------------------------------------------------------------------|
| NUMBER OF<br>CYLINDERS | 2                                                                      |
| BORE X STROKE          | 2.9 x 2.8 in. (73 x 72mm)                                              |
| DISPLACEMENT           | 603cc (36.8 cu. in.)                                                   |
| COMPRESSION RATIO      | 8.1:1                                                                  |
| MAXIMUM POWER          | 20.0hp (14.9 kW) / 3600 rpm                                            |
| MAXIMUM TORQUE         | 35.5 ft. lbs. (48.1 N•m) / 2400 rpm                                    |
| OIL CAPACITY           | 1.8 U.S. qt. (1.7 liter) w/Filter                                      |