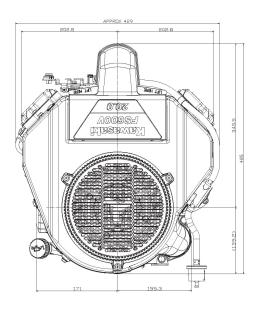

--------|
| NUMBER OF<br>CYLINDERS | 2                                                                      |
| BORE X STROKE          | 2.9 x 2.8 in. (73 x 72mm)                                              |
| DISPLACEMENT           | 603cc (36.8 cu. in.)                                                   |
| COMPRESSION RATIO      | 8.1:1                                                                  |
| MAXIMUM POWER          | 20.0hp (14.9 kW) / 3600 rpm                                            |
| MAXIMUM TORQUE         | 35.5 ft. lbs. (48.1 N•m) / 2400 rpm                                    |
| OIL CAPACITY           | 1.8 U.S. qt. (1.7 liter) w/Filter                                      |

#### **PERFORMANCE**



# FS600V



#### **DIMENSIONS**

Dry Weight: 80.9 lbs. (36.7kg)