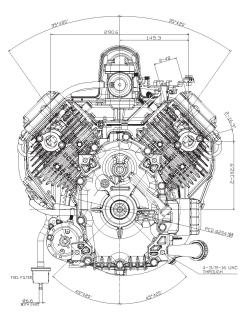

------|
| NUMBER OF<br>CYLINDERS | 2                                                                      |
| BORE X STROKE          | 2.9 x 2.8 in. (73 x 72mm)                                              |
| DISPLACEMENT           | 603cc (36.8 cu. in.)                                                   |
| COMPRESSION RATIO      | 8.1:1                                                                  |
| MAXIMUM POWER          | 20.0hp (14.9 kW) / 3600 rpm                                            |
| MAXIMUM TORQUE         | 35.5 ft. lbs. (48.1 N•m) / 2400 rpm                                    |
| OIL CAPACITY           | 1.8 U.S. qt. (1.7 liter) w/Filter                                      |

#### **PERFORMANCE**



# FS600V



#### **DIMENSIONS**

Dry Weight: 80.9 lbs. (36.7kg)