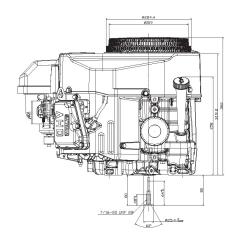

--|
| NUMBER OF<br>CYLINDERS | 2                                                                      |
| BORE X STROKE          | 2.9 x 2.8 in. (73 x 72mm)                                              |
| DISPLACEMENT           | 603cc (36.8 cu. in.)                                                   |
| COMPRESSION RATIO      | 8.1:1                                                                  |
| MAXIMUM POWER          | 20.0hp (14.9 kW) / 3600 rpm                                            |
| MAXIMUM TORQUE         | 35.5 ft. lbs. (48.1 N•m) / 2400 rpm                                    |
| OIL CAPACITY           | 1.8 U.S. qt. (1.7 liter) w/Filter                                      |

#### **PERFORMANCE**



# FS600V



#### **DIMENSIONS**

Dry Weight: 80.9 lbs. (36.7kg)