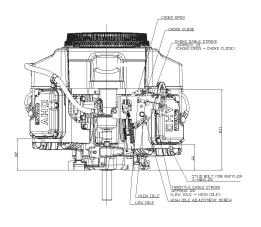

----|
| NUMBER OF<br>CYLINDERS | 2                                                                      |
| BORE X STROKE          | 2.9 x 2.8 in. (73 x 72mm)                                              |
| DISPLACEMENT           | 603cc (36.8 cu. in.)                                                   |
| COMPRESSION RATIO      | 8.1:1                                                                  |
| MAXIMUM POWER          | 20.0hp (14.9 kW) / 3600 rpm                                            |
| MAXIMUM TORQUE         | 35.5 ft. lbs. (48.1 N•m) / 2400 rpm                                    |
| OIL CAPACITY           | 1.8 U.S. qt. (1.7 liter) w/Filter                                      |

#### **PERFORMANCE**



# FS600V



#### **DIMENSIONS**

Dry Weight: 80.9 lbs. (36.7kg)