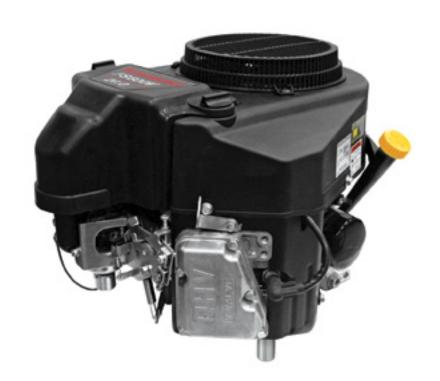

## FS600V

603сс, 20.0нр / 3600 грм

#### **FEATURES**

- Overhead v-valve
- 90° V-twin
- High performance pressurized lubrication
- Electronic spark ignition
- Automatic compression release
- Internally vented carburetor
- Rotating grass screen
- Dual element air filter
- Cast-iron cylinder liners