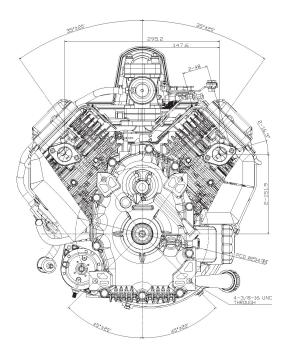

|
| CYLINDERS         |                                                                        |
| BORE X STROKE     | 3.1 x 3.0 in. (78 x 76mm)                                              |
| DISPLACEMENT      | 726cc (44.3 cu. in.)                                                   |
| COMPRESSION RATIO | 8.2:1                                                                  |
| MAXIMUM POWER     | 22.0hp (16.4 kW) / 3600 rpm                                            |
| MAXIMUM TORQUE    | 40.0 ft. lbs. (54.2 N•m) / 2200 rpm                                    |
| OIL CAPACITY      | 2.2 U.S. qt. (2.1 liter) w/Filter                                      |

### **PERFORMANCE**



# FS651V

### **DIMENSIONS**

Dry Weight: 91.5 lbs. (41.5kg)