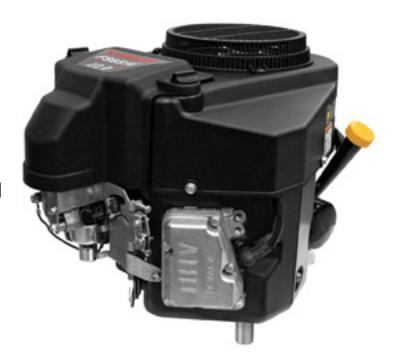

## FS651V

726 сс, 22.0нр / 3600 грм

### **FEATURES**

- Overhead v-valve
- 90° V-twin
- High performance pressurized lubrication
- Electronic spark ignition
- Automatic compression release
- Internally vented carburetor with fuel shut-off solenoid
- Rotating grass screen
- Dual element air filter
- Cast-iron cylinder liners