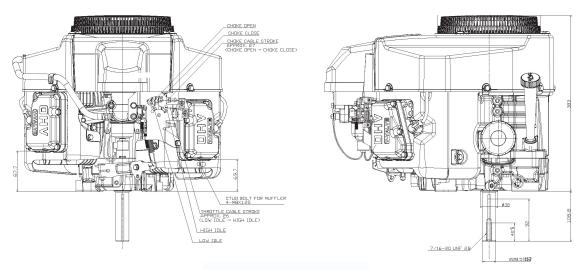

|
| CYLINDERS         |                                                                        |
| BORE X STROKE     | 3.1 x 3.0 in. (78 x 76mm)                                              |
| DISPLACEMENT      | 726cc (44.3 cu. in.)                                                   |
| COMPRESSION RATIO | 8.2:1                                                                  |
| MAXIMUM POWER     | 22.0hp (16.4 kW) / 3600 rpm                                            |
| MAXIMUM TORQUE    | 40.0 ft. lbs. (54.2 N•m) / 2200 rpm                                    |
| OIL CAPACITY      | 2.2 U.S. qt. (2.1 liter) w/Filter                                      |

### **PERFORMANCE**



# FS651V

### **DIMENSIONS**

Dry Weight: 91.5 lbs. (41.5kg)