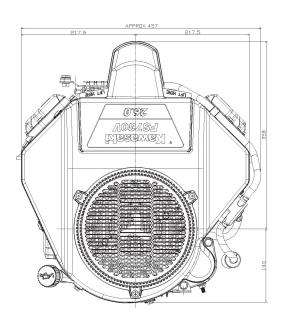

|
| CYLINDERS         |                                                                        |
| BORE X STROKE     | 3.1 x 3.0 in. (78 x 76mm)                                              |
| DISPLACEMENT      | 726cc (44.3 cu. in.)                                                   |
| COMPRESSION RATIO | 8.2:1                                                                  |
| MAXIMUM POWER     | 22.0hp (16.4 kW) / 3600 rpm                                            |
| MAXIMUM TORQUE    | 40.0 ft. lbs. (54.2 N•m) / 2200 rpm                                    |
| OIL CAPACITY      | 2.2 U.S. qt. (2.1 liter) w/Filter                                      |

### **PERFORMANCE**



# FS651V

### **DIMENSIONS**

Dry Weight: 91.5 lbs. (41.5kg)