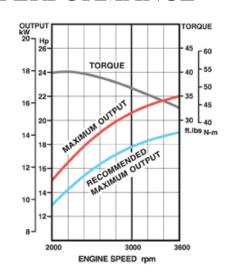

### **PERFORMANCE**

### **ENGINE DATA**

| ENGINE TYPE       | Forced Air-Cooled V-twin 4-cycle<br>Vertical Shaft OHV Gasoline Engine |
|-------------------|------------------------------------------------------------------------|
| NUMBER OF         | 2                                                                      |
| CYLINDERS         |                                                                        |
| BORE X STROKE     | 3.1 x 3.0 in. (78 x 76mm)                                              |
| DISPLACEMENT      | 726cc (44.3 cu. in.)                                                   |
| COMPRESSION RATIO | 8.2:1                                                                  |
| MAXIMUM POWER     | 22.0hp (16.4 kW) / 3600 rpm                                            |
| MAXIMUM TORQUE    | 40.0 ft. lbs. (54.2 N•m) / 2200 rpm                                    |
| OIL CAPACITY      | 2.2 U.S. qt. (2.1 liter) w/Filter                                      |