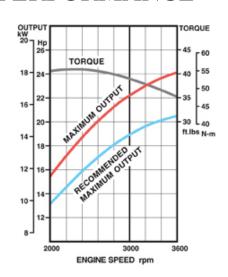

#### **ENGINE DATA**

| ENGINE TYPE            | Forced Air-Cooled V-twin 4-cycle<br>Vertical Shaft OHV Gasoline Engine |
|------------------------|------------------------------------------------------------------------|
| NUMBER OF<br>CYLINDERS | 2                                                                      |
| BORE X STROKE          | 3.1 x 3.0 in. (78 x 76mm)                                              |
| DISPLACEMENT           | 726cc (44.3 cu. in.)                                                   |
| COMPRESSION RATIO      | 8.2:1                                                                  |
| MAXIMUM POWER          | 24.0hp (17.9 kW) / 3600 rpm                                            |
| MAXIMUM TORQUE         | 40.9 ft. lbs. (55.4 N•m) / 2400 rpm                                    |
| OIL CAPACITY           | 2.2 U.S. qt. (2.1 liter) w/Filter                                      |

#### **PERFORMANCE**