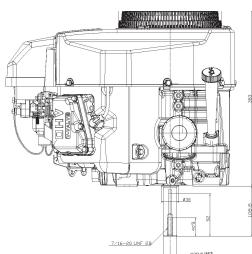

--|
| NUMBER OF<br>CYLINDERS | 2                                                                      |
| BORE X STROKE          | 3.1 x 3.0 in. (78 x 76mm)                                              |
| DISPLACEMENT           | 726cc (44.3 cu. in.)                                                   |
| COMPRESSION RATIO      | 8.2:1                                                                  |
| MAXIMUM POWER          | 24.0hp (17.9 kW) / 3600 rpm                                            |
| MAXIMUM TORQUE         | 40.9 ft. lbs. (55.4 N•m) / 2400 rpm                                    |
| OIL CAPACITY           | 2.2 U.S. qt. (2.1 liter) w/Filter                                      |

#### **PERFORMANCE**



# FS691V



#### **DIMENSIONS**

Dry Weight: 91.5 lbs. (41.5kg)