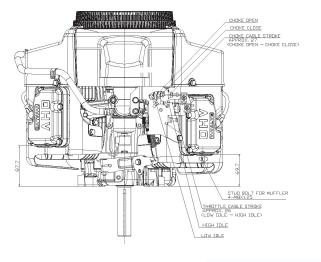

## FS691V

726 сс, 24.0нр / 3600 грм

### **FEATURES**

- Overhead v-valve
- 90° V-twin
- High performance pressurized lubrication system
- Electronic spark ignition
- Automatic compression release
- Internally vented carburetor with fuel shut-off solenoid
- Rotating grass screen
- Dual element air filter
- Cast-iron cylinder liners

#### **ENGINE DATA**

| ENGINE TYPE            | Forced Air-Cooled V-twin 4-cycle<br>Vertical Shaft OHV Gasoline Engine |
|------------------------|------------------------------------------------------------------------|
| NUMBER OF<br>CYLINDERS | 2                                                                      |
| BORE X STROKE          | 3.1 x 3.0 in. (78 x 76mm)                                              |
| DISPLACEMENT           | 726cc (44.3 cu. in.)                                                   |
| COMPRESSION RATIO      | 8.2:1                                                                  |
| MAXIMUM POWER          | 24.0hp (17.9 kW) / 3600 rpm                                            |
| MAXIMUM TORQUE         | 40.9 ft. lbs. (55.4 N•m) / 2400 rpm                                    |
| OIL CAPACITY           | 2.2 U.S. qt. (2.1 liter) w/Filter                                      |