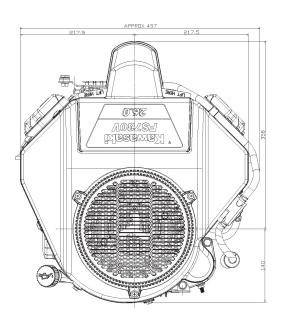

--------|
| NUMBER OF<br>CYLINDERS | 2                                                                      |
| BORE X STROKE          | 3.1 x 3.0 in. (78 x 76mm)                                              |
| DISPLACEMENT           | 726cc (44.3 cu. in.)                                                   |
| COMPRESSION RATIO      | 8.2:1                                                                  |
| MAXIMUM POWER          | 24.0hp (17.9 kW) / 3600 rpm                                            |
| MAXIMUM TORQUE         | 40.9 ft. lbs. (55.4 N•m) / 2400 rpm                                    |
| OIL CAPACITY           | 2.2 U.S. qt. (2.1 liter) w/Filter                                      |

#### **PERFORMANCE**



# FS691V



#### **DIMENSIONS**

Dry Weight: 91.5 lbs. (41.5kg)