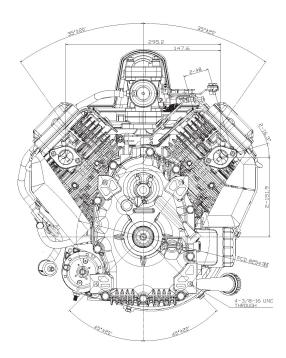

------|
| NUMBER OF<br>CYLINDERS | 2                                                                      |
| BORE X STROKE          | 3.1 x 3.0 in. (78 x 76mm)                                              |
| DISPLACEMENT           | 726cc (44.3 cu. in.)                                                   |
| COMPRESSION RATIO      | 8.2:1                                                                  |
| MAXIMUM POWER          | 24.0hp (17.9 kW) / 3600 rpm                                            |
| MAXIMUM TORQUE         | 40.9 ft. lbs. (55.4 N•m) / 2400 rpm                                    |
| OIL CAPACITY           | 2.2 U.S. qt. (2.1 liter) w/Filter                                      |

#### **PERFORMANCE**



# FS691V



#### **DIMENSIONS**

Dry Weight: 91.5 lbs. (41.5kg)