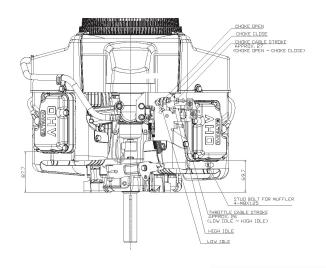

## **FS730V**

726 сс, 26.0нр / 3600 грм

### **FEATURES**

- Overhead v-valve
- 90° V-twin
- High performance pressurized lubrication
- Electronic spark ignition
- Automatic compression release
- Internally vented carburetor with fuel shut-off solenoid
- Rotating grass screen
- Dual element air filter
- Cast-iron cylinder liners

#### **ENGINE DATA**

| ENGINE TYPE            | Forced Air-Cooled V-twin 4-cycle<br>Vertical Shaft OHV Gasoline Engine |
|------------------------|------------------------------------------------------------------------|
| NUMBER OF<br>CYLINDERS | 2                                                                      |
| BORE X STROKE          | 3.1 x 3.0 in. (78 x 76mm)                                              |
| DISPLACEMENT           | 726cc (44.3 cu. in.)                                                   |
| COMPRESSION RATIO      | 8.2:1                                                                  |
| MAXIMUM POWER          | 26.0hp (19.4 kW) / 3600 rpm                                            |
| MAXIMUM TORQUE         | 42.1 ft. lbs. (57.1 N•m) / 2400 rpm                                    |
| OIL CAPACITY           | 2.2 U.S. qt. (2.1 liter) w/Filter                                      |