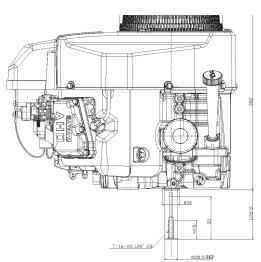

|
| NUMBER OF<br>CYLINDERS | 2                                                                      |
| BORE X STROKE          | 3.1 x 3.0 in. (78 x 76mm)                                              |
| DISPLACEMENT           | 726cc (44.3 cu. in.)                                                   |
| COMPRESSION RATIO      | 8.2:1                                                                  |
| MAXIMUM POWER          | 26.0hp (19.4 kW) / 3600 rpm                                            |
| MAXIMUM TORQUE         | 42.1 ft. lbs. (57.1 N•m) / 2400 rpm                                    |
| OIL CAPACITY           | 2.2 U.S. qt. (2.1 liter) w/Filter                                      |

#### **PERFORMANCE**



# **FS730V**

#### **DIMENSIONS**

Dry Weight: 91.5 lbs. (41.5kg)