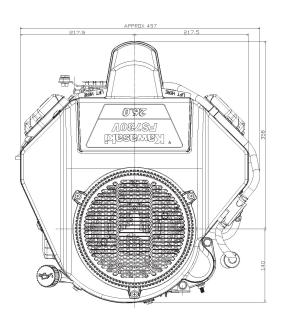

------|
| NUMBER OF<br>CYLINDERS | 2                                                                      |
| BORE X STROKE          | 3.1 x 3.0 in. (78 x 76mm)                                              |
| DISPLACEMENT           | 726cc (44.3 cu. in.)                                                   |
| COMPRESSION RATIO      | 8.2:1                                                                  |
| MAXIMUM POWER          | 26.0hp (19.4 kW) / 3600 rpm                                            |
| MAXIMUM TORQUE         | 42.1 ft. lbs. (57.1 N•m) / 2400 rpm                                    |
| OIL CAPACITY           | 2.2 U.S. qt. (2.1 liter) w/Filter                                      |

#### **PERFORMANCE**



# **FS730V**

#### **DIMENSIONS**

Dry Weight: 91.5 lbs. (41.5kg)