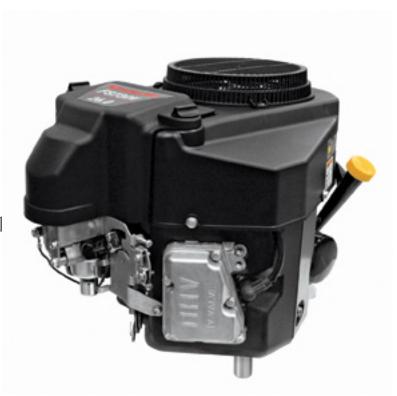

## **FS730V**

726 сс, 26.0нр / 3600 грм

### **FEATURES**

- Overhead v-valve
- 90° V-twin
- High performance pressurized lubrication
- Electronic spark ignition
- Automatic compression release
- Internally vented carburetor with fuel shut-off solenoid
- Rotating grass screen
- Dual element air filter
- Cast-iron cylinder liners