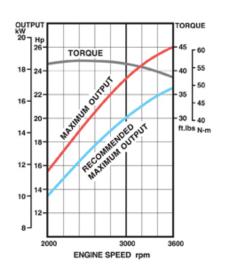

#### **PERFORMANCE**

#### **ENGINE DATA**

| ENGINE TYPE            | Forced Air-Cooled V-twin 4-cycle<br>Vertical Shaft OHV Gasoline Engine |
|------------------------|------------------------------------------------------------------------|
| NUMBER OF<br>CYLINDERS | 2                                                                      |
| BORE X STROKE          | 3.1 x 3.0 in. (78 x 76mm)                                              |
| DISPLACEMENT           | 726cc (44.3 cu. in.)                                                   |
| COMPRESSION RATIO      | 8.2:1                                                                  |
| MAXIMUM POWER          | 26.0hp (19.4 kW) / 3600 rpm                                            |
| MAXIMUM TORQUE         | 42.1 ft. lbs. (57.1 N•m) / 2400 rpm                                    |
| OIL CAPACITY           | 2.2 U.S. qt. (2.1 liter) w/Filter                                      |