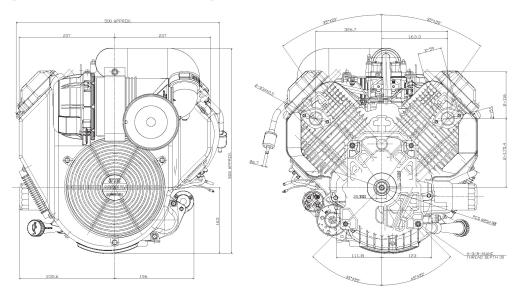

---------------|
| NUMBER OF CYLIN-<br>DERS | 2                                                                    |
| BORE X STROKE            | 3.5 x 3.15 in. (89.15 x 80mm)                                        |
| DISPLACEMENT             | 999cc (61 cu. in.)                                                   |
| COMPRESSION RATIO        | 8.4:1                                                                |
| MAXIMUM POWER            | 37hp (27.6 kW) / 3600 rpm                                            |
| MAXIMUM TORQUE           | 60.6 ft. lbs. (82.2 N•m) / 2400 rpm                                  |
| OIL CAPACITY             | 2.0 U.S. qt. (1.9 liter) w/Filter                                    |

## PERFORMANCE





# FX1000V



#### DIMENSIONS Dry Weight: 138.0 lbs. (62.6kg)