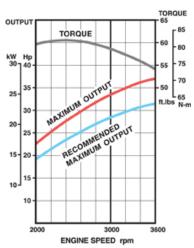

## PERFORMANCE

# ENGINE DATA

| ENGINE TYPE              | Forced Air-Cooled V-twin 4 cycle, verti-<br>cal shaft OHV gas engine |
|--------------------------|----------------------------------------------------------------------|
| NUMBER OF CYLIN-<br>DERS | 2                                                                    |
| BORE X STROKE            | 3.5 x 3.15 in. (89.15 x 80mm)                                        |
| DISPLACEMENT             | 999cc (61 cu. in.)                                                   |
| COMPRESSION RATIO        | 8.4:1                                                                |
| MAXIMUM POWER            | 37hp (27.6 kW) / 3600 rpm                                            |
| MAXIMUM TORQUE           | 60.6 ft. lbs. (82.2 N•m) / 2400 rpm                                  |
| OIL CAPACITY             | 2.0 U.S. qt. (1.9 liter) w/Filter                                    |