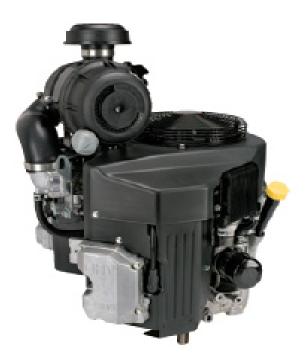

## FEATURES

- Overhead v-valve
- 90° V-twin
- High performance lubrication system
- Electronic spark ignition
- Automatic compression release
- Twin barrel, internally vented carburetor with fuel shut-off solenoid
- High efficiency oil cooler
- Rotating grass screen
- Dual stage canister air filter
- Cast iron cylinder liners
- Metal engine cover