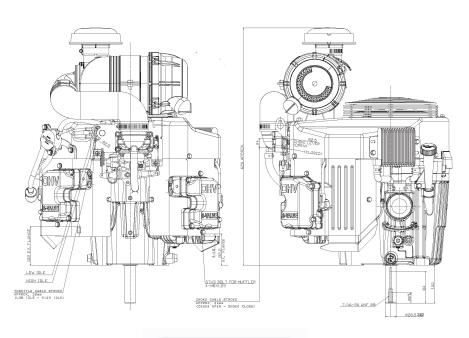

-------------|
| NUMBER OF CYLIN-<br>DERS | 2                                                                    |
| BORE X STROKE            | 3.5 x 3.15 in. (89.15 x 80mm)                                        |
| DISPLACEMENT             | 999cc (61 cu. in.)                                                   |
| COMPRESSION RATIO        | 8.4:1                                                                |
| MAXIMUM POWER            | 37hp (27.6 kW) / 3600 rpm                                            |
| MAXIMUM TORQUE           | 60.6 ft. lbs. (82.2 N•m) / 2400 rpm                                  |
| OIL CAPACITY             | 2.0 U.S. qt. (1.9 liter) w/Filter                                    |

## PERFORMANCE





# FX1000V



#### DIMENSIONS Dry Weight: 138.0 lbs. (62.6kg)