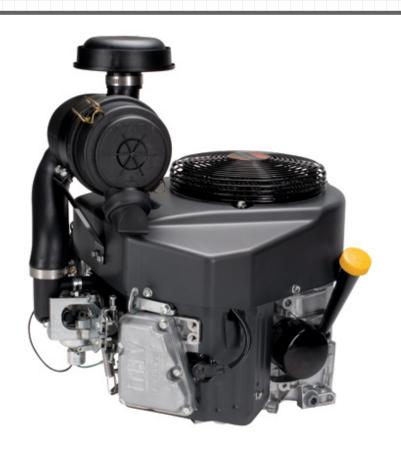

# FX481V

603 сс, 16.0нр / 3600 грм

#### **FEATURES**

- Overhead v-valve
- 90° V-twin
- High performance pressurized lubrication system
- Electronic spark ignition
- Automatic compression release
- Internally vented carburetor
- Rotating grass screen
- Dual stage canister air filter
- Cast-iron cylinder liners
- Metal engine cover

#### **ENGINE DATA**

| ENGINE TYPE       | Forced Air-Cooled V-twin 4-cycle<br>Vertical Shaft OHV Gasoline Engine |
|-------------------|------------------------------------------------------------------------|
| NUMBER OF         | 2                                                                      |
| CYLINDERS         |                                                                        |
| BORE X STROKE     | 2.9 x 2.8 in. (73 x 72mm)                                              |
| DISPLACEMENT      | 603cc (36.8 cu. in.)                                                   |
| COMPRESSION RATIO | 8.1:1                                                                  |
| MAXIMUM POWER     | 16.0hp (11.9 kW) / 3600 rpm                                            |
| MAXIMUM TORQUE    | 32.1 ft. lbs. (43.5 N•m) / 1800 rpm                                    |
| OIL CAPACITY      | 1.8 U.S. qt. (1.7 liter) w/Filter                                      |