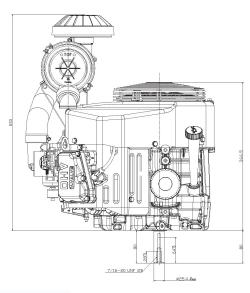

|
| CYLINDERS         |                                                                        |
| BORE X STROKE     | 2.9 x 2.8 in. (73 x 72mm)                                              |
| DISPLACEMENT      | 603cc (36.8 cu. in.)                                                   |
| COMPRESSION RATIO | 8.1:1                                                                  |
| MAXIMUM POWER     | 16.0hp (11.9 kW) / 3600 rpm                                            |
| MAXIMUM TORQUE    | 32.1 ft. lbs. (43.5 N•m) / 1800 rpm                                    |
| OIL CAPACITY      | 1.8 U.S. qt. (1.7 liter) w/Filter                                      |

## **PERFORMANCE**



# FX481V



## **DIMENSIONS**

Dry Weight: 89.7 lbs. (40.7kg)