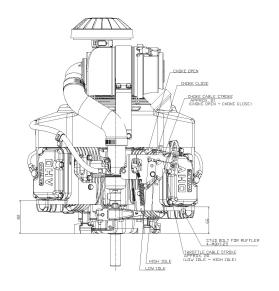

#### **FEATURES**

- Overhead v-valve
- 90° V-twin
- High performance pressurized lubrication system
- Electronic spark ignition
- Automatic compression release
- Internally vented carburetor
- Rotating grass screen
- Dual stage canister air filter
- Cast-iron cylinder liners
- Metal engine cover

#### **ENGINE DATA**

| ENGINE TYPE       | Forced Air-Cooled V-twin 4-cycle<br>Vertical Shaft OHV Gasoline Engine |
|-------------------|------------------------------------------------------------------------|
| NUMBER OF         | 2                                                                      |
| CYLINDERS         |                                                                        |
| BORE X STROKE     | 2.9 x 2.8 in. (73 x 72mm)                                              |
| DISPLACEMENT      | 603cc (36.8 cu. in.)                                                   |
| COMPRESSION RATIO | 8.1:1                                                                  |
| MAXIMUM POWER     | 16.0hp (11.9 kW) / 3600 rpm                                            |
| MAXIMUM TORQUE    | 32.1 ft. lbs. (43.5 N•m) / 1800 rpm                                    |
| OIL CAPACITY      | 1.8 U.S. qt. (1.7 liter) w/Filter                                      |