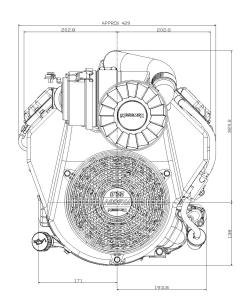

|
| CYLINDERS         |                                                                        |
| BORE X STROKE     | 2.9 x 2.8 in. (73 x 72mm)                                              |
| DISPLACEMENT      | 603cc (36.8 cu. in.)                                                   |
| COMPRESSION RATIO | 8.1:1                                                                  |
| MAXIMUM POWER     | 16.0hp (11.9 kW) / 3600 rpm                                            |
| MAXIMUM TORQUE    | 32.1 ft. lbs. (43.5 N•m) / 1800 rpm                                    |
| OIL CAPACITY      | 1.8 U.S. qt. (1.7 liter) w/Filter                                      |

## **PERFORMANCE**



# FX481V



## **DIMENSIONS**

Dry Weight: 89.7 lbs. (40.7kg)