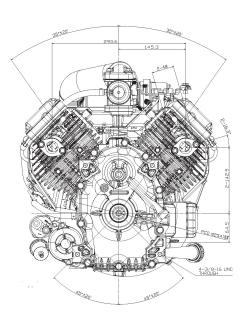

|
| CYLINDERS         |                                                                        |
| BORE X STROKE     | 2.9 x 2.8 in. (73 x 72mm)                                              |
| DISPLACEMENT      | 603cc (36.8 cu. in.)                                                   |
| COMPRESSION RATIO | 8.1:1                                                                  |
| MAXIMUM POWER     | 16.0hp (11.9 kW) / 3600 rpm                                            |
| MAXIMUM TORQUE    | 32.1 ft. lbs. (43.5 N•m) / 1800 rpm                                    |
| OIL CAPACITY      | 1.8 U.S. qt. (1.7 liter) w/Filter                                      |

## **PERFORMANCE**



# FX481V



## **DIMENSIONS**

Dry Weight: 89.7 lbs. (40.7kg)