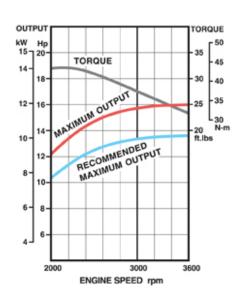

## **PERFORMANCE**

#### **ENGINE DATA**

| ENGINE TYPE       | Forced Air-Cooled V-twin 4-cycle<br>Vertical Shaft OHV Gasoline Engine |
|-------------------|------------------------------------------------------------------------|
| NUMBER OF         | 2                                                                      |
| CYLINDERS         |                                                                        |
| BORE X STROKE     | 2.9 x 2.8 in. (73 x 72mm)                                              |
| DISPLACEMENT      | 603cc (36.8 cu. in.)                                                   |
| COMPRESSION RATIO | 8.1:1                                                                  |
| MAXIMUM POWER     | 16.0hp (11.9 kW) / 3600 rpm                                            |
| MAXIMUM TORQUE    | 32.1 ft. lbs. (43.5 N•m) / 1800 rpm                                    |
| OIL CAPACITY      | 1.8 U.S. qt. (1.7 liter) w/Filter                                      |