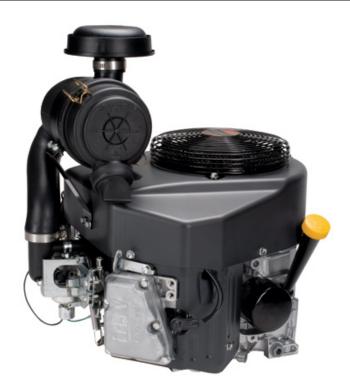

# FX541V

#### 603 cc, 18.0нр / 3600 крм

### FEATURES

- Overhead v-valve
- 90° V-twin
- High performance pressurized lubrication system
- Electronic spark ignition
- Automatic compression release
- Internally vented carburetor
- Rotating grass screen
- Dual stage canister air filter
- Cast-iron cylinder liners
- Metal engine cover

Kawasa

Engines