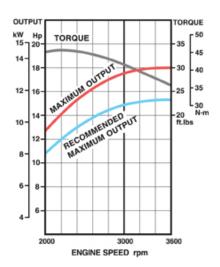

#### PERFORMANCE

#### ENGINE DATA

| ENGINE TYPE            | Forced Air-Cooled V-twin 4-cycle<br>Vertical Shaft OHV Gasoline Engine |
|------------------------|------------------------------------------------------------------------|
| NUMBER OF<br>CYLINDERS | 2                                                                      |
| BORE X STROKE          | 2.9 x 2.8 in. (73 x 72mm)                                              |
| DISPLACEMENT           | 603cc (36.8 cu. in.)                                                   |
| COMPRESSION RATIO      | 8.1:1                                                                  |
| MAXIMUM POWER          | 18.0hp (13.4 kW) / 3600 rpm                                            |
| MAXIMUM TORQUE         | 33.9 ft. lbs. (46.0 N•m) / 2200 rpm                                    |
| OIL CAPACITY           | 1.8 U.S. qt. (1.7 liter) w/Filter                                      |