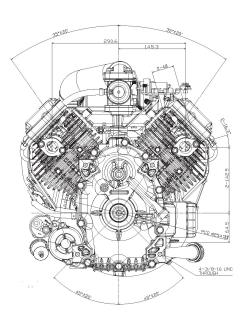

-----------|
| NUMBER OF<br>CYLINDERS | 2                                                                      |
| BORE X STROKE          | 2.9 x 2.8 in. (73 x 72mm)                                              |
| DISPLACEMENT           | 603cc (36.8 cu. in.)                                                   |
| COMPRESSION RATIO      | 8.1:1                                                                  |
| MAXIMUM POWER          | 18.0hp (13.4 kW) / 3600 rpm                                            |
| MAXIMUM TORQUE         | 33.9 ft. lbs. (46.0 N•m) / 2200 rpm                                    |
| OIL CAPACITY           | 1.8 U.S. qt. (1.7 liter) w/Filter                                      |

#### PERFORMANCE



## FX541V

Kawasaki

DIMENSIONS Dry Weight: 89.7 lbs. (40.7kg)