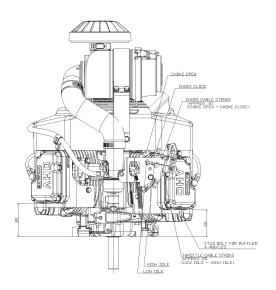

### FEATURES

- Overhead v-valve
- 90° V-twin
- High performance pressurized lubrication system
- Electronic spark ignition
- Automatic compression release
- Internally vented carburetor
- Rotating grass screen
- Dual stage canister air filter
- Cast-iron cylinder liners
- Metal engine cover

#### ENGINE DATA

| ENGINE TYPE            | Forced Air-Cooled V-twin 4-cycle<br>Vertical Shaft OHV Gasoline Engine |
|------------------------|------------------------------------------------------------------------|
| NUMBER OF<br>CYLINDERS | 2                                                                      |
| BORE X STROKE          | 2.9 x 2.8 in. (73 x 72mm)                                              |
| DISPLACEMENT           | 603cc (36.8 cu. in.)                                                   |
| COMPRESSION RATIO      | 8.1:1                                                                  |
| MAXIMUM POWER          | 18.0hp (13.4 kW) / 3600 rpm                                            |
| MAXIMUM TORQUE         | 33.9 ft. lbs. (46.0 N•m) / 2200 rpm                                    |
| OIL CAPACITY           | 1.8 U.S. qt. (1.7 liter) w/Filter                                      |