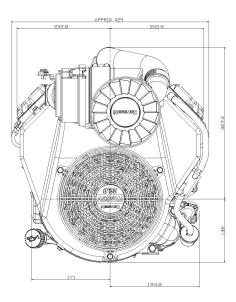

-------------|
| NUMBER OF<br>CYLINDERS | 2                                                                      |
| BORE X STROKE          | 2.9 x 2.8 in. (73 x 72mm)                                              |
| DISPLACEMENT           | 603cc (36.8 cu. in.)                                                   |
| COMPRESSION RATIO      | 8.1:1                                                                  |
| MAXIMUM POWER          | 18.0hp (13.4 kW) / 3600 rpm                                            |
| MAXIMUM TORQUE         | 33.9 ft. lbs. (46.0 N•m) / 2200 rpm                                    |
| OIL CAPACITY           | 1.8 U.S. qt. (1.7 liter) w/Filter                                      |

#### PERFORMANCE



## FX541V

Kawasaki

DIMENSIONS Dry Weight: 89.7 lbs. (40.7kg)