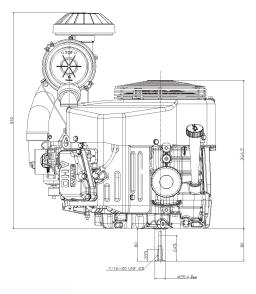

-------|
| NUMBER OF<br>CYLINDERS | 2                                                                      |
| BORE X STROKE          | 2.9 x 2.8 in. (73 x 72mm)                                              |
| DISPLACEMENT           | 603cc (36.8 cu. in.)                                                   |
| COMPRESSION RATIO      | 8.1:1                                                                  |
| MAXIMUM POWER          | 18.0hp (13.4 kW) / 3600 rpm                                            |
| MAXIMUM TORQUE         | 33.9 ft. lbs. (46.0 N•m) / 2200 rpm                                    |
| OIL CAPACITY           | 1.8 U.S. qt. (1.7 liter) w/Filter                                      |

#### PERFORMANCE



## FX541V

Kawasaki

DIMENSIONS Dry Weight: 89.7 lbs. (40.7kg)