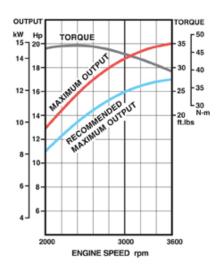

#### PERFORMANCE

#### ENGINE DATA

| ENGINE TYPE            | Forced Air-Cooled V-twin 4-cycle<br>Vertical Shaft OHV Gasoline Engine |
|------------------------|------------------------------------------------------------------------|
| NUMBER OF<br>CYLINDERS | 2                                                                      |
| BORE X STROKE          | 2.9 x 2.8 in. (73 x 72mm)                                              |
| DISPLACEMENT           | 603cc (36.8 cu. in.)                                                   |
| COMPRESSION RATIO      | 8.1:1                                                                  |
| MAXIMUM POWER          | 20.0hp (14.9 kW) / 3600 rpm                                            |
| MAXIMUM TORQUE         | 35.5 ft. lbs. (48.1 N•m) / 2400 rpm                                    |
| OIL CAPACITY           | 1.8 U.S. qt. (1.7 liter) w/Filter                                      |