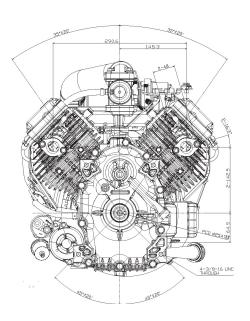

## FX600V

Kawasaki

DIMENSIONS Dry Weight: 89.7 lbs. (40.7kg)

P

\$25.4-Bes

THE CRITICAL COMPONENT