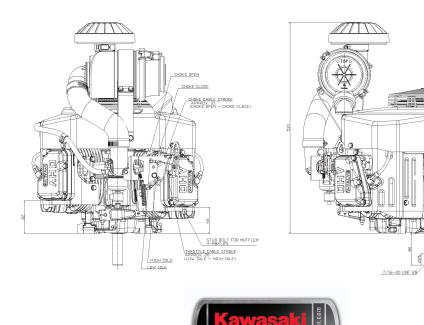

## FX600V

Kawasaki

DIMENSIONS Dry Weight: 89.7 lbs. (40.7kg)

P

\$25.4-Bes

THE CRITICAL COMPONENT