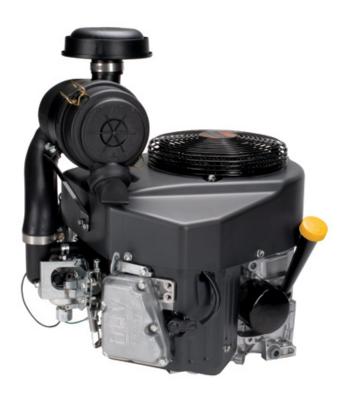

#### FEATURES

- Overhead v-valve
- 90° V-twin
- High performance lubrication system
- Electronic spark ignition
- Automatic compression release
- Internally vented carburetor
- Rotating grass screen
- Dual stage canister air filter
- Cast-iron cylinder liners
- Metal engine cover

#### ENGINE DATA

| ENGINE TYPE            | Forced Air-Cooled V-twin 4-cycle<br>Vertical Shaft OHV Gasoline Engine |
|------------------------|------------------------------------------------------------------------|
| NUMBER OF<br>CYLINDERS | 2                                                                      |
| BORE X STROKE          | 2.9 x 2.8 in. (73 x 72mm)                                              |
| DISPLACEMENT           | 603cc (36.8 cu. in.)                                                   |
| COMPRESSION RATIO      | 8.1:1                                                                  |
| MAXIMUM POWER          | 20.0hp (14.9 kW) / 3600 rpm                                            |
| MAXIMUM TORQUE         | 35.5 ft. lbs. (48.1 N•m) / 2400 rpm                                    |
| OIL CAPACITY           | 1.8 U.S. qt. (1.7 liter) w/Filter                                      |