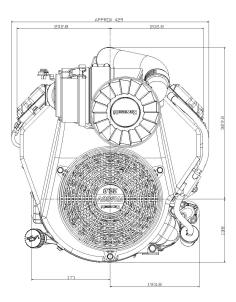

## FX600V

Kawasaki

DIMENSIONS Dry Weight: 89.7 lbs. (40.7kg)

P

\$25.4-Bes

THE CRITICAL COMPONENT