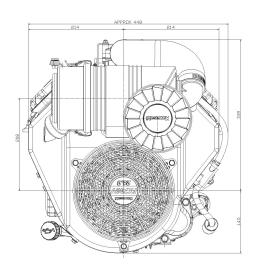

-----------|
| NUMBER OF<br>CYLINDERS | 2                                                                      |
| BORE X STROKE          | 3.1 x 3.0 in. (78 x 76mm)                                              |
| DISPLACEMENT           | 726cc (44.3 cu. in.)                                                   |
| COMPRESSION RATIO      | 8.2:1                                                                  |
| MAXIMUM POWER          | 24.0hp (17.9 kW) / 3600 rpm                                            |
| MAXIMUM TORQUE         | 40.9 ft. lbs. (55.4 N•m) / 2400 rpm                                    |
| OIL CAPACITY           | 2.2 U.S. qt. (2.1 liter) w/Filter                                      |

## **PERFORMANCE**



# FX691V



## **DIMENSIONS**

Dry Weight: 102.7 lbs. (46.6kg)