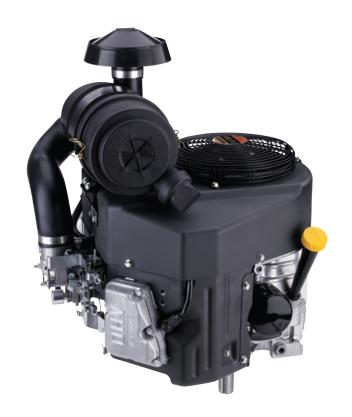

# FX691V

726 сс, 24.0нр / 3600 грм

## **FEATURES**

- Overhead v-valve
- 90° V-twin
- High performance lubrication system
- Electronic spark ignition
- Automatic compression release
- Twin barrel, internally vented carburetor with fuel shut-off solenoid
- High efficiency oil cooler
- Rotating grass screen
- Dual stage canister air filter
- Cast-iron cylinder liners
- Metal engine cover

## **ENGINE DATA**

| ENGINE TYPE            | Forced Air-Cooled V-twin 4-cycle<br>Vertical Shaft OHV Gasoline Engine |
|------------------------|------------------------------------------------------------------------|
| NUMBER OF<br>CYLINDERS | 2                                                                      |
| BORE X STROKE          | 3.1 x 3.0 in. (78 x 76mm)                                              |
| DISPLACEMENT           | 726cc (44.3 cu. in.)                                                   |
| COMPRESSION RATIO      | 8.2:1                                                                  |
| MAXIMUM POWER          | 24.0hp (17.9 kW) / 3600 rpm                                            |
| MAXIMUM TORQUE         | 40.9 ft. lbs. (55.4 N•m) / 2400 rpm                                    |
| OIL CAPACITY           | 2.2 U.S. qt. (2.1 liter) w/Filter                                      |