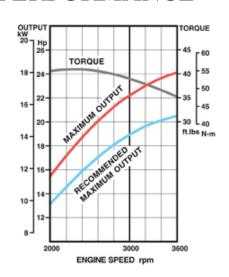

----|------------------------------------------------------------------------|
| NUMBER OF<br>CYLINDERS | 2                                                                      |
| BORE X STROKE          | 3.1 x 3.0 in. (78 x 76mm)                                              |
| DISPLACEMENT           | 726cc (44.3 cu. in.)                                                   |
| COMPRESSION RATIO      | 8.2:1                                                                  |
| MAXIMUM POWER          | 24.0hp (17.9 kW) / 3600 rpm                                            |
| MAXIMUM TORQUE         | 40.9 ft. lbs. (55.4 N•m) / 2400 rpm                                    |
| OIL CAPACITY           | 2.2 U.S. qt. (2.1 liter) w/Filter                                      |

## **PERFORMANCE**



# FX691V



## **DIMENSIONS**

Dry Weight: 102.7 lbs. (46.6kg)