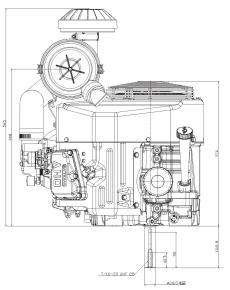

-----|
| NUMBER OF<br>CYLINDERS | 2                                                                      |
| BORE X STROKE          | 3.1 x 3.0 in. (78 x 76mm)                                              |
| DISPLACEMENT           | 726cc (44.3 cu. in.)                                                   |
| COMPRESSION RATIO      | 8.2:1                                                                  |
| MAXIMUM POWER          | 24.0hp (17.9 kW) / 3600 rpm                                            |
| MAXIMUM TORQUE         | 40.9 ft. lbs. (55.4 N•m) / 2400 rpm                                    |
| OIL CAPACITY           | 2.2 U.S. qt. (2.1 liter) w/Filter                                      |

## **PERFORMANCE**



# FX691V



## **DIMENSIONS**

Dry Weight: 102.7 lbs. (46.6kg)