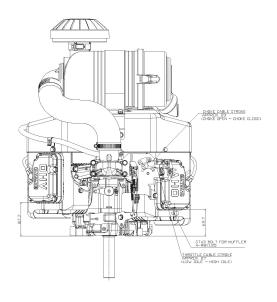

## **FEATURES**

- Overhead v-valve
- 90° V-twin
- High performance lubrication system
- Electronic spark ignition
- Automatic compression release
- Twin barrel, internally vented carburetor with fuel shut-off solenoid
- High efficiency oil cooler
- Rotating grass screen
- Dual stage canister air filter
- Cast-iron cylinder liners
- Metal engine cover

## **ENGINE DATA**

| ENGINE TYPE            | Forced Air-Cooled V-twin 4-cycle<br>Vertical Shaft OHV Gasoline Engine |
|------------------------|------------------------------------------------------------------------|
| NUMBER OF<br>CYLINDERS | 2                                                                      |
| BORE X STROKE          | 3.1 x 3.0 in. (78 x 76mm)                                              |
| DISPLACEMENT           | 726cc (44.3 cu. in.)                                                   |
| COMPRESSION RATIO      | 8.2:1                                                                  |
| MAXIMUM POWER          | 24.0hp (17.9 kW) / 3600 rpm                                            |
| MAXIMUM TORQUE         | 40.9 ft. lbs. (55.4 N•m) / 2400 rpm                                    |
| OIL CAPACITY           | 2.2 U.S. qt. (2.1 liter) w/Filter                                      |