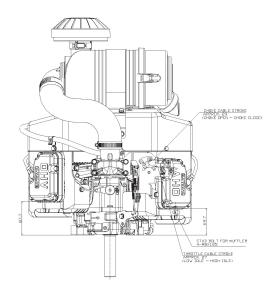

## **FX730V**

726 сс, 26.0нр / 3600 грм

#### **FEATURES**

- Overhead v-valve
- 90° V-twin
- High performance lubrication system
- Electronic spark ignition
- Automatic compression release
- Twin barrel, internally vented carburetor with fuel shut-off solenoid
- High efficiency oil cooler
- Rotating grass screen
- Dual stage canister air filter
- Cast-iron cylinder liners
- Metal engine cover

#### **ENGINE DATA**

| ENGINE TYPE            | Forced Air-Cooled V-twin 4-cycle<br>Vertical Shaft OHV Gasoline Engine |
|------------------------|------------------------------------------------------------------------|
| NUMBER OF<br>CYLINDERS | 2                                                                      |
| BORE X STROKE          | 3.1 x 3.0 in. (78 x 76mm)                                              |
| DISPLACEMENT           | 726cc (44.3 cu. in.)                                                   |
| COMPRESSION RATIO      | 8.2:1                                                                  |
| MAXIMUM POWER          | 26.0hp (19.4 kW) / 3600 rpm                                            |
| MAXIMUM TORQUE         | 42.1 ft. lbs. (57.1 N•m) / 2400 rpm                                    |
| OIL CAPACITY           | 2.2 U.S. qt. (2.1 liter) w/Filter                                      |