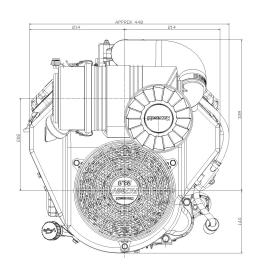

----|
| NUMBER OF<br>CYLINDERS | 2                                                                      |
| BORE X STROKE          | 3.1 x 3.0 in. (78 x 76mm)                                              |
| DISPLACEMENT           | 726cc (44.3 cu. in.)                                                   |
| COMPRESSION RATIO      | 8.2:1                                                                  |
| MAXIMUM POWER          | 26.0hp (19.4 kW) / 3600 rpm                                            |
| MAXIMUM TORQUE         | 42.1 ft. lbs. (57.1 N•m) / 2400 rpm                                    |
| OIL CAPACITY           | 2.2 U.S. qt. (2.1 liter) w/Filter                                      |

#### **PERFORMANCE**



# **FX730V**



### **DIMENSIONS**

Dry Weight: 102.7 lbs. (46.6kg)