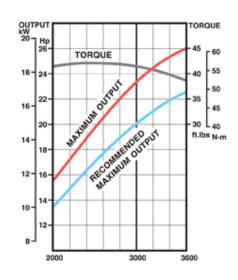

#### **PERFORMANCE**

#### **ENGINE DATA**

| ENGINE TYPE            | Forced Air-Cooled V-twin 4-cycle<br>Vertical Shaft OHV Gasoline Engine |
|------------------------|------------------------------------------------------------------------|
| NUMBER OF<br>CYLINDERS | 2                                                                      |
| BORE X STROKE          | 3.1 x 3.0 in. (78 x 76mm)                                              |
| DISPLACEMENT           | 726cc (44.3 cu. in.)                                                   |
| COMPRESSION RATIO      | 8.2:1                                                                  |
| MAXIMUM POWER          | 26.0hp (19.4 kW) / 3600 rpm                                            |
| MAXIMUM TORQUE         | 42.1 ft. lbs. (57.1 N•m) / 2400 rpm                                    |
| OIL CAPACITY           | 2.2 U.S. qt. (2.1 liter) w/Filter                                      |