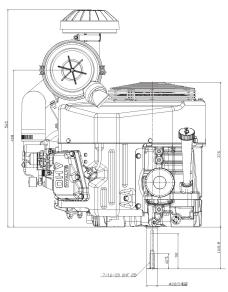

| NUMBER OF<br>CYLINDERS | 2                                                                      |
| BORE X STROKE          | 3.1 x 3.0 in. (78 x 76mm)                                              |
| DISPLACEMENT           | 726cc (44.3 cu. in.)                                                   |
| COMPRESSION RATIO      | 8.2:1                                                                  |
| MAXIMUM POWER          | 26.0hp (19.4 kW) / 3600 rpm                                            |
| MAXIMUM TORQUE         | 42.1 ft. lbs. (57.1 N•m) / 2400 rpm                                    |
| OIL CAPACITY           | 2.2 U.S. qt. (2.1 liter) w/Filter                                      |

#### **PERFORMANCE**



# **FX730V**



### **DIMENSIONS**

Dry Weight: 102.7 lbs. (46.6kg)