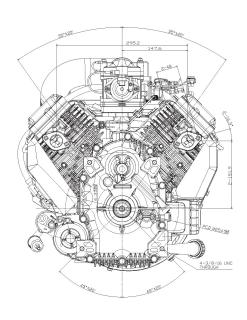

--|
| NUMBER OF<br>CYLINDERS | 2                                                                      |
| BORE X STROKE          | 3.1 x 3.0 in. (78 x 76mm)                                              |
| DISPLACEMENT           | 726cc (44.3 cu. in.)                                                   |
| COMPRESSION RATIO      | 8.2:1                                                                  |
| MAXIMUM POWER          | 26.0hp (19.4 kW) / 3600 rpm                                            |
| MAXIMUM TORQUE         | 42.1 ft. lbs. (57.1 N•m) / 2400 rpm                                    |
| OIL CAPACITY           | 2.2 U.S. qt. (2.1 liter) w/Filter                                      |

#### **PERFORMANCE**



# **FX730V**



### **DIMENSIONS**

Dry Weight: 102.7 lbs. (46.6kg)