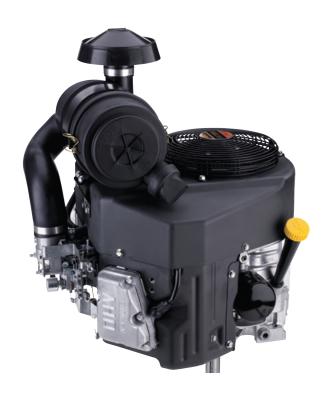

## **FX730V**

726 сс, 26.0нр / 3600 грм

#### **FEATURES**

- Overhead v-valve
- 90° V-twin
- High performance lubrication system
- Electronic spark ignition
- Automatic compression release
- Twin barrel, internally vented carburetor with fuel shut-off solenoid
- High efficiency oil cooler
- Rotating grass screen
- Dual stage canister air filter
- Cast-iron cylinder liners
- Metal engine cover