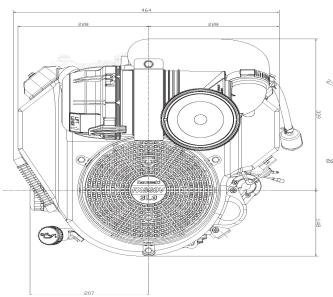

| 2                                                                      |
| BORE X STROKE          | 3.33 x 2.99 in. (84.5 x 76mm)                                          |
| DISPLACEMENT           | 852cc (52 cu. in.)                                                     |
| COMPRESSION RATIO      | 8.2:1                                                                  |
| MAXIMUM POWER          | 31.0hp (23.1 kW) / 3600 rpm                                            |
| MAXIMUM TORQUE         | 54.3 ft. lbs. (74.6 N•m) / 2400 rpm                                    |
| OIL CAPACITY           | 2.1 U.S. qt. (2 liter) w/Filter                                        |

#### **PERFORMANCE**



## FX850V

# Kawasaki

#### **DIMENSIONS**

Engine Code: FX850V-AS00 Dry Weight: 105 lbs. (47.5kg)