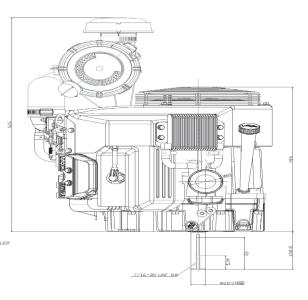

|
| BORE X STROKE          | 3.33 x 2.99 in. (84.5 x 76mm)                                          |
| DISPLACEMENT           | 852cc (52 cu. in.)                                                     |
| COMPRESSION RATIO      | 8.2:1                                                                  |
| MAXIMUM POWER          | 31.0hp (23.1 kW) / 3600 rpm                                            |
| MAXIMUM TORQUE         | 54.3 ft. lbs. (74.6 N•m) / 2400 rpm                                    |
| OIL CAPACITY           | 2.1 U.S. qt. (2 liter) w/Filter                                        |

#### **PERFORMANCE**



## FX850V

# Kawasaki

#### **DIMENSIONS**

Engine Code: FX850V-AS00 Dry Weight: 105 lbs. (47.5kg)