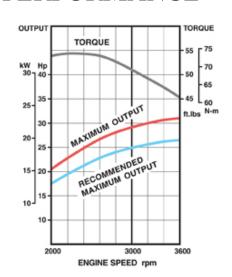

#### **PERFORMANCE**

#### **ENGINE DATA**

| ENGINE TYPE            | Forced Air-Cooled V-twin 4-cycle<br>Vertical Shaft OHV Gasoline Engine |
|------------------------|------------------------------------------------------------------------|
| NUMBER OF<br>CYLINDERS | 2                                                                      |
| BORE X STROKE          | 3.33 x 2.99 in. (84.5 x 76mm)                                          |
| DISPLACEMENT           | 852cc (52 cu. in.)                                                     |
| COMPRESSION RATIO      | 8.2:1                                                                  |
| MAXIMUM POWER          | 31.0hp (23.1 kW) / 3600 rpm                                            |
| MAXIMUM TORQUE         | 54.3 ft. lbs. (74.6 N•m) / 2400 rpm                                    |
| OIL CAPACITY           | 2.1 U.S. qt. (2 liter) w/Filter                                        |