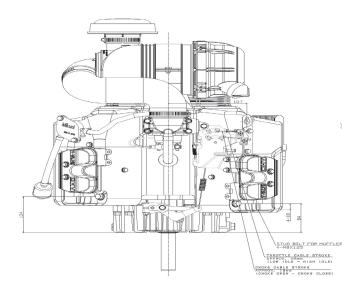

|
| BORE X STROKE          | 3.33 x 2.99 in. (84.5 x 76mm)                                          |
| DISPLACEMENT           | 852cc (52 cu. in.)                                                     |
| COMPRESSION RATIO      | 8.2:1                                                                  |
| MAXIMUM POWER          | 31.0hp (23.1 kW) / 3600 rpm                                            |
| MAXIMUM TORQUE         | 54.3 ft. lbs. (74.6 N•m) / 2400 rpm                                    |
| OIL CAPACITY           | 2.1 U.S. qt. (2 liter) w/Filter                                        |

#### **PERFORMANCE**



## FX850V

# Kawasaki

#### **DIMENSIONS**

Engine Code: FX850V-AS00 Dry Weight: 105 lbs. (47.5kg)