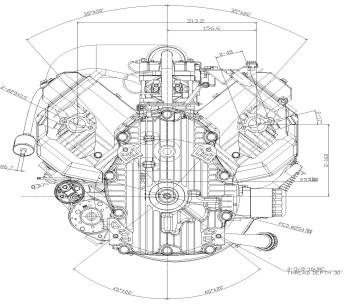

2                                                                      |
| BORE X STROKE          | 3.33 x 2.99 in. (84.5 x 76mm)                                          |
| DISPLACEMENT           | 852cc (52 cu. in.)                                                     |
| COMPRESSION RATIO      | 8.2:1                                                                  |
| MAXIMUM POWER          | 31.0hp (23.1 kW) / 3600 rpm                                            |
| MAXIMUM TORQUE         | 54.3 ft. lbs. (74.6 N•m) / 2400 rpm                                    |
| OIL CAPACITY           | 2.1 U.S. qt. (2 liter) w/Filter                                        |

#### **PERFORMANCE**



## FX850V

# Kawasaki

#### **DIMENSIONS**

Engine Code: FX850V-AS00 Dry Weight: 105 lbs. (47.5kg)