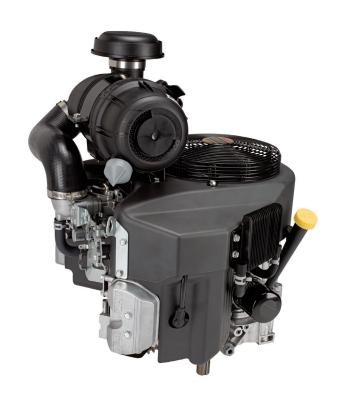

#### **FEATURES**

- Overhead v-valve
- 90° V-twin
- High performance lubrication system
- Electronic spark ignition
- Automatic compression release
- Twin barrel, internally vented carburetor with fuel shut-off solenoid
- High efficiency oil cooler
- Rotating grass screen
- Dual stage canister air filter
- Cast-iron cylinder liners
- Metal engine cover

#### **ENGINE DATA**

| ENGINE TYPE            | Forced Air-Cooled V-twin 4-cycle<br>Vertical Shaft OHV Gasoline Engine |
|------------------------|------------------------------------------------------------------------|
| NUMBER OF<br>CYLINDERS | 2                                                                      |
| BORE X STROKE          | 3.33 x 2.99 in. (84.5 x 76mm)                                          |
| DISPLACEMENT           | 852cc (52 cu. in.)                                                     |
| COMPRESSION RATIO      | 8.2:1                                                                  |
| MAXIMUM POWER          | 31.0hp (23.1 kW) / 3600 rpm                                            |
| MAXIMUM TORQUE         | 54.3 ft. lbs. (74.6 N•m) / 2400 rpm                                    |
| OIL CAPACITY           | 2.1 U.S. qt. (2 liter) w/Filter                                        |